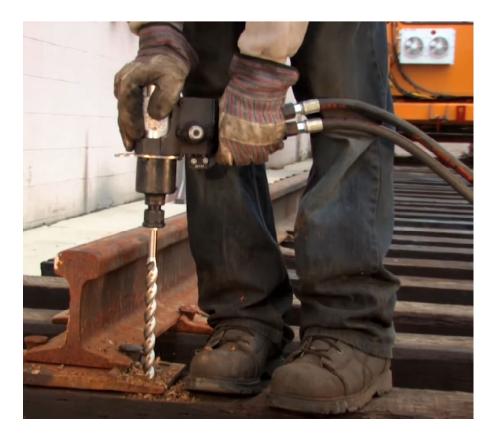

# Hydraulic Impact Drill 910161

#### **More Productive**

 The 7/16" tri-ball quick disconnect offers easy change out of bits throughout the workday.

### **Lightweight and Powerful**

- Weighs 7.25 lbs
- Powerful 5 GPM motor @ 200 psi delivers up to 500 ft-lbs of torque